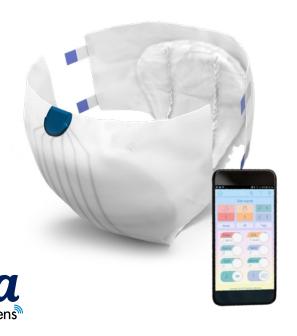

### WetSens Monitoring

WetSens Monitor app continuously registers the degree of saturation and gives actionable insights.

Say goodbye to disturbing and unnecessary manual checks throughout the night. With ABENA's improved leakage protection and digital intelligence, there's no reason that everyone shouldn't get a beautiful, peaceful, and healthy night's sleep.

Smarter care and better nights improve your mood and your immune system. It prevents weight gain, cardiovascular diseases, improves physical performance, and your memory\*.

ABENA Nova provides:

Less interruptions - Fewer leakages - Better sleep