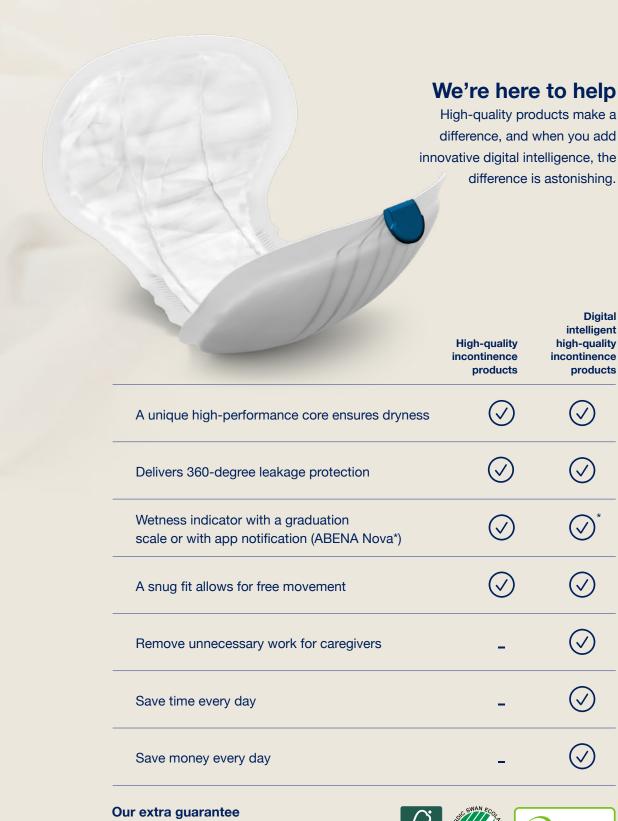

### Fewer leakages

Real-time data improves planning and decreases leakages and wet beds.

### Integrated sensor

Integrated sensors, which don't affect user comfort.

### WetSens Monitoring

WetSens Monitor app continuously registers the degree of saturation and gives actionable insights.

Say goodbye to disturbing and unnecessary manual checks throughout the night. With ABENA's improved leakage protection and digital intelligence, there's no reason that everyone shouldn't get a beautiful, peaceful, and healthy night's sleep.

Smarter care and better nights improve your mood and your immune system. It prevents weight gain, cardiovascular diseases, improves physical performance, and your memory\*.

ABENA Nova provides:

Less interruptions - Fewer leakages - Better sleep