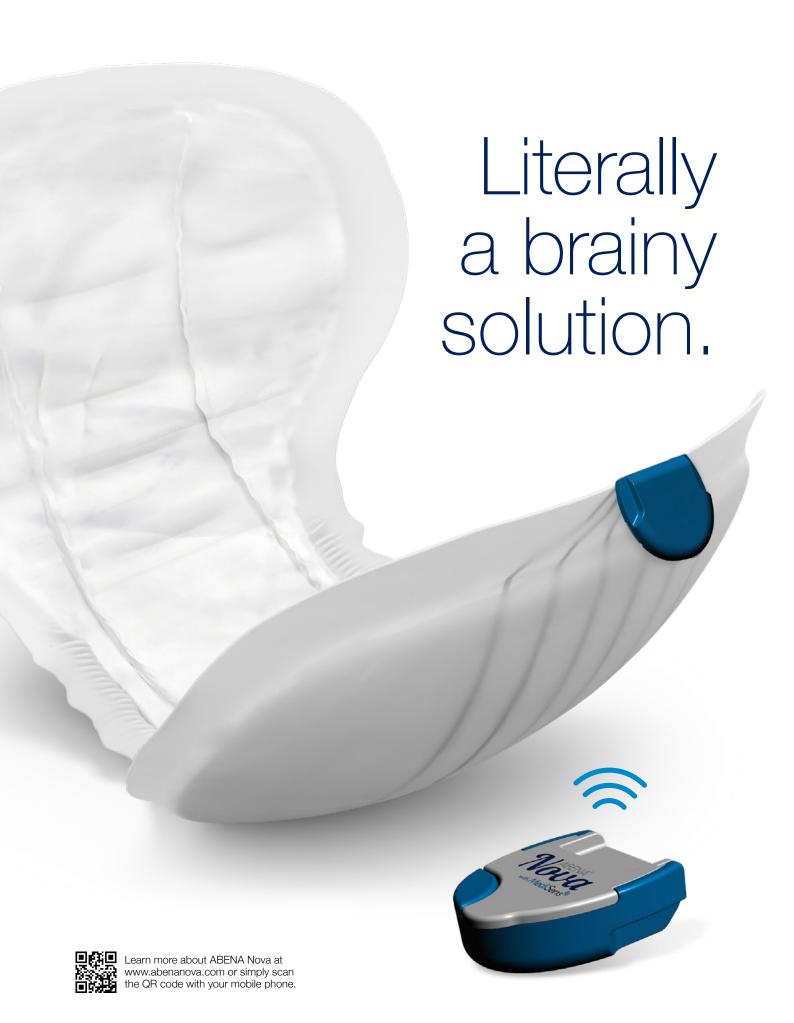

### Welcome to the care of tomorrow.

With ABENA Nova with MediSens technology, you'll see and feel a renewed quality of life in your loved ones.

Thanks to ABENA Nova, a more dignified way of caring is available to the wearer. A disturbance-free night's sleep helps them regain their quality of life and drive to rejoin society. As a family member, you'll feel a renewed trust in the care given to your loved ones.

ABENA Nova with MediSens actually does all that. The best part being that you can concentrate on enjoying the moment, and live life to the full, without having to check endlessly or worry about leakages.

### Integrated sensor

Integrated sensors, which don't affect user comfort.